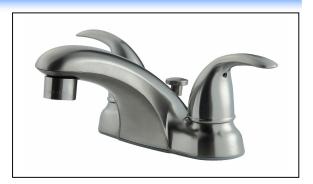

# ULTRA® LAVATORY FAUCET

- Vantage Collection
- . **Two-Handle Deck Mount**
- Metal lever handle .
- **3-Hole Installation**
- 4" Centerset

### **FINISHES INCLUDE**

- Chrome (UF44520)
- Brushed nickel . (UF44523)
- Oil rubbed bronze (UF44525)