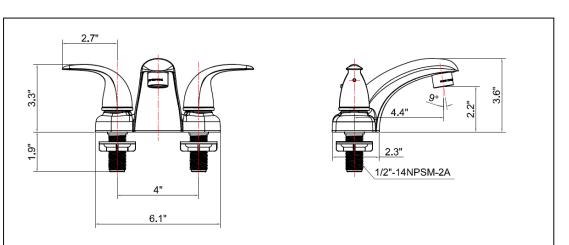

# ULTRA® LAVATORY FAUCET

- Vantage Collection
- . **Two-Handle Deck Mount**
- Metal lever handle .
- **3-Hole Installation**
- 4" Centerset

### STANDARD SPECIFICATIONS

- Ceramic disc cartridge
- Metal pop-up assembly
- Hybrid waterway
- Brass shank inlet with 1/2" male NPSM connection •
- 1.5gpm max @ 60psi